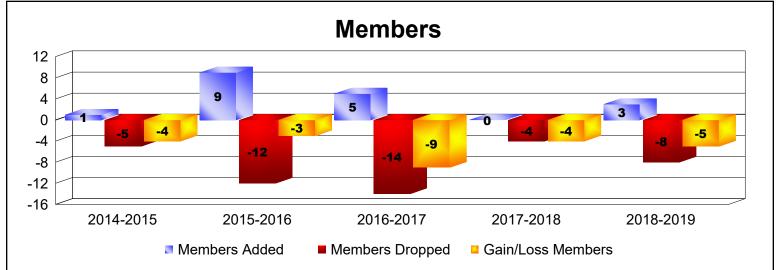

MBR0065 Page 2 of 4 10/23/2019 1:29:20PM

| Year      | New<br>Clubs | Dropped<br>Clubs | Gain/<br>Loss<br>Clubs | New<br>Members | Charter<br>Members | Reinstate<br>Members | Transfer<br>Members | Total<br>Member<br>Added | Total<br>Members<br>Dropped | Gain/<br>Loss<br>Members |
|-----------|--------------|------------------|------------------------|----------------|--------------------|----------------------|---------------------|--------------------------|-----------------------------|--------------------------|
| 2014-2015 | 0            | 0                | 0                      | 0              | 0                  | 1                    | 0                   | 1                        | -5                          | -4                       |
| 2015-2016 | 0            | 0                | 0                      | 9              | 0                  | 0                    | 0                   | 9                        | -12                         | -3                       |
| 2016-2017 | 0            | 0                | 0                      | 4              | 0                  | 1                    | 0                   | 5                        | -14                         | -9                       |
| 2017-2018 | 0            | 0                | 0                      | 0              | 0                  | 0                    | 0                   | 0                        | -4                          | -4                       |
| 2018-2019 | 0            | 0                | 0                      | 2              | 0                  | 1                    | 0                   | 3                        | -8                          | -5                       |
| Average   | 0            | 0                | 0                      | 3              | 0                  | 1                    | 0                   | 4                        | -9                          | -5                       |