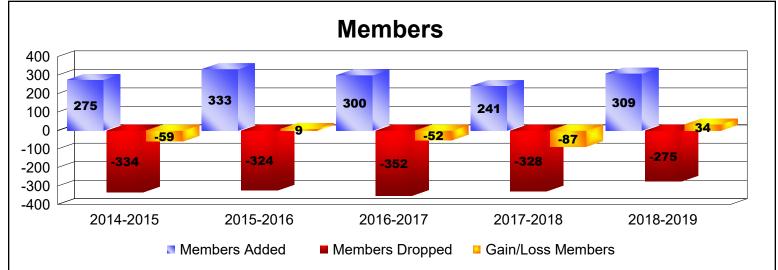

| Year      | New<br>Clubs | Dropped<br>Clubs | Gain/<br>Loss<br>Clubs | New<br>Members | Charter<br>Members | Reinstate<br>Members | Transfer<br>Members | Total<br>Member<br>Added | Total<br>Members<br>Dropped | Gain/<br>Loss<br>Members |
|-----------|--------------|------------------|------------------------|----------------|--------------------|----------------------|---------------------|--------------------------|-----------------------------|--------------------------|
| 2014-2015 | 2            | -6               | -4                     | 163            | 57                 | 17                   | 38                  | 275                      | -334                        | -59                      |
| 2015-2016 | 3            | -1               | 2                      | 201            | 83                 | 24                   | 25                  | 333                      | -324                        | 9                        |
| 2016-2017 | 1            | -7               | -6                     | 167            | 71                 | 16                   | 46                  | 300                      | -352                        | -52                      |
| 2017-2018 | 2            | 0                | 2                      | 159            | 46                 | 21                   | 15                  | 241                      | -328                        | -87                      |
| 2018-2019 | 3            | 0                | 3                      | 153            | 112                | 33                   | 11                  | 309                      | -275                        | 34                       |
| Average   | 2            | -3               | -1                     | 169            | 74                 | 22                   | 27                  | 292                      | -323                        | -31                      |