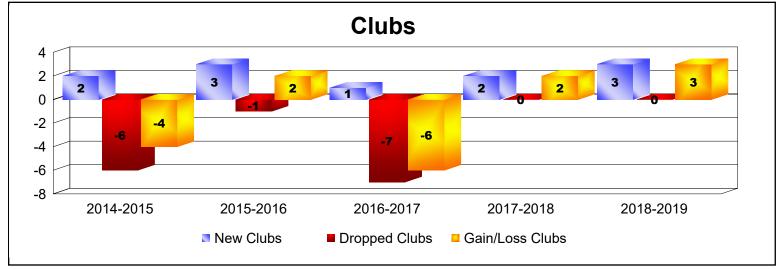

| Year      | New<br>Clubs | Dropped<br>Clubs | Gain/<br>Loss<br>Clubs | New<br>Members | Charter<br>Members | Reinstate<br>Members | Transfer<br>Members | Total<br>Member<br>Added | Total<br>Members<br>Dropped | Gain/<br>Loss<br>Members |
|-----------|--------------|------------------|------------------------|----------------|--------------------|----------------------|---------------------|--------------------------|-----------------------------|--------------------------|
| 2014-2015 | 2            | -6               | -4                     | 163            | 57                 | 17                   | 38                  | 275                      | -334                        | -59                      |
| 2015-2016 | 3            | -1               | 2                      | 201            | 83                 | 24                   | 25                  | 333                      | -324                        | 9                        |
| 2016-2017 | 1            | -7               | -6                     | 167            | 71                 | 16                   | 46                  | 300                      | -352                        | -52                      |
| 2017-2018 | 2            | 0                | 2                      | 159            | 46                 | 21                   | 15                  | 241                      | -328                        | -87                      |
| 2018-2019 | 3            | 0                | 3                      | 153            | 112                | 33                   | 11                  | 309                      | -275                        | 34                       |
| Average   | 2            | -3               | -1                     | 169            | 74                 | 22                   | 27                  | 292                      | -323                        | -31                      |