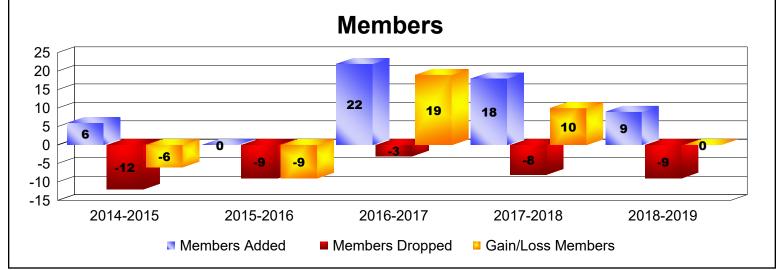

MBR0065 Page 1 of 4 10/23/2019 1:29:20PM

| Year      | New<br>Clubs | Dropped<br>Clubs | Gain/<br>Loss<br>Clubs | New<br>Members | Charter<br>Members | Reinstate<br>Members | Transfer<br>Members | Total<br>Member<br>Added | Total<br>Members<br>Dropped | Gain/<br>Loss<br>Members |
|-----------|--------------|------------------|------------------------|----------------|--------------------|----------------------|---------------------|--------------------------|-----------------------------|--------------------------|
| 2014-2015 |              | 0                | 0                      | 4              | 0                  | 0                    | 2                   | 6                        | -12                         | -6                       |
| 2015-2016 | 0            | 0                | 0                      | 0              | 0                  | 0                    | 0                   | 0                        | -9                          | -9                       |
| 2016-2017 | 1            | 0                | 1                      | 2              | 20                 | 0                    | 0                   | 22                       | -3                          | 19                       |
| 2017-2018 | 0            | 0                | 0                      | 17             | 0                  | 0                    | 1                   | 18                       | -8                          | 10                       |
| 2018-2019 | 0            | 0                | 0                      | 7              | 0                  | 0                    | 2                   | 9                        | -9                          | 0                        |
| Average   | 0            | 0                | 0                      | 6              | 4                  | 0                    | 1                   | 11                       | -8                          | 3                        |