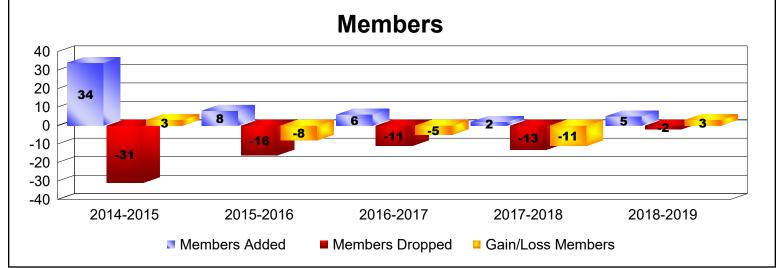

MBR0065 Page 3 of 4 10/23/2019 1:29:20PM

| Year      | New<br>Clubs | Dropped<br>Clubs | Gain/<br>Loss<br>Clubs | New<br>Members | Charter<br>Members | Reinstate<br>Members | Transfer<br>Members | Total<br>Member<br>Added | Total<br>Members<br>Dropped | Gain/<br>Loss<br>Members |
|-----------|--------------|------------------|------------------------|----------------|--------------------|----------------------|---------------------|--------------------------|-----------------------------|--------------------------|
| 2014-2015 | 1            | 0                | 1                      | 9              | 24                 | 1                    | 0                   | 34                       | -31                         | 3                        |
| 2015-2016 | 0            | 0                | 0                      | 8              | 0                  | 0                    | 0                   | 8                        | -16                         | -8                       |
| 2016-2017 | 0            | -1               | -1                     | 6              | 0                  | 0                    | 0                   | 6                        | -11                         | -5                       |
| 2017-2018 | 0            | 0                | 0                      | 2              | 0                  | 0                    | 0                   | 2                        | -13                         | -11                      |
| 2018-2019 | 0            | 0                | 0                      | 5              | 0                  | 0                    | 0                   | 5                        | -2                          | 3                        |
| Average   | 0            | 0                | 0                      | 6              | 5                  | 0                    | 0                   | 11                       | -15                         | -4                       |