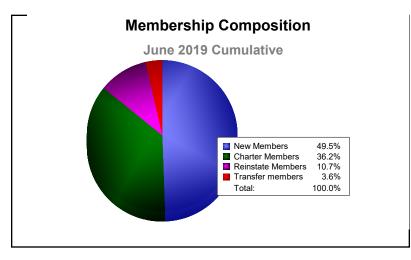

| Year      | New<br>Clubs | Dropped<br>Clubs | Gain/<br>Loss<br>Clubs | New<br>Members | Charter<br>Members | Reinstate<br>Members | Transfer<br>Members | Total<br>Member<br>Added | Total<br>Members<br>Dropped | Gain/<br>Loss<br>Members |
|-----------|--------------|------------------|------------------------|----------------|--------------------|----------------------|---------------------|--------------------------|-----------------------------|--------------------------|
| 2014-2015 | 2            | -6               | -4                     | 163            | 57                 | 17                   | 38                  | 275                      | -334                        | -59                      |
| 2015-2016 | 3            | -1               | 2                      | 201            | 83                 | 24                   | 25                  | 333                      | -324                        | 9                        |
| 2016-2017 | 1            | -7               | -6                     | 167            | 71                 | 16                   | 46                  | 300                      | -352                        | -52                      |
| 2017-2018 | 2            | 0                | 2                      | 159            | 46                 | 21                   | 15                  | 241                      | -328                        | -87                      |
| 2018-2019 | 3            | 0                | 3                      | 153            | 112                | 33                   | 11                  | 309                      | -275                        | 34                       |
| Average   | 2            | -3               | -1                     | 169            | 74                 | 22                   | 27                  | 292                      | -323                        | -31                      |