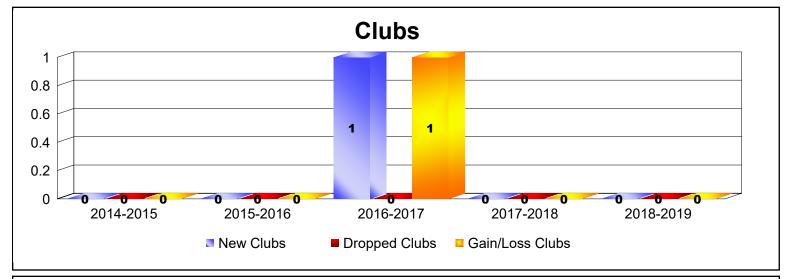

MBR0065 Page 3 of 4 10/23/2019 1:29:20PM

| Year      | New<br>Clubs | Dropped<br>Clubs | Gain/<br>Loss<br>Clubs | New<br>Members | Charter<br>Members | Reinstate<br>Members | Transfer<br>Members | Total<br>Member<br>Added | Total<br>Members<br>Dropped | Gain/<br>Loss<br>Members |
|-----------|--------------|------------------|------------------------|----------------|--------------------|----------------------|---------------------|--------------------------|-----------------------------|--------------------------|
| 2014-2015 | 1            | 0                | 1                      | 9              | 24                 | 1                    | 0                   | 34                       | -31                         | 3                        |
| 2015-2016 | 0            | 0                | 0                      | 8              | 0                  | 0                    | 0                   | 8                        | -16                         | -8                       |
| 2016-2017 | 0            | -1               | -1                     | 6              | 0                  | 0                    | 0                   | 6                        | -11                         | -5                       |
| 2017-2018 | 0            | 0                | 0                      | 2              | 0                  | 0                    | 0                   | 2                        | -13                         | -11                      |
| 2018-2019 | 0            | 0                | 0                      | 5              | 0                  | 0                    | 0                   | 5                        | -2                          | 3                        |
| Average   | 0            | 0                | 0                      | 6              | 5                  | 0                    | 0                   | 11                       | -15                         | -4                       |